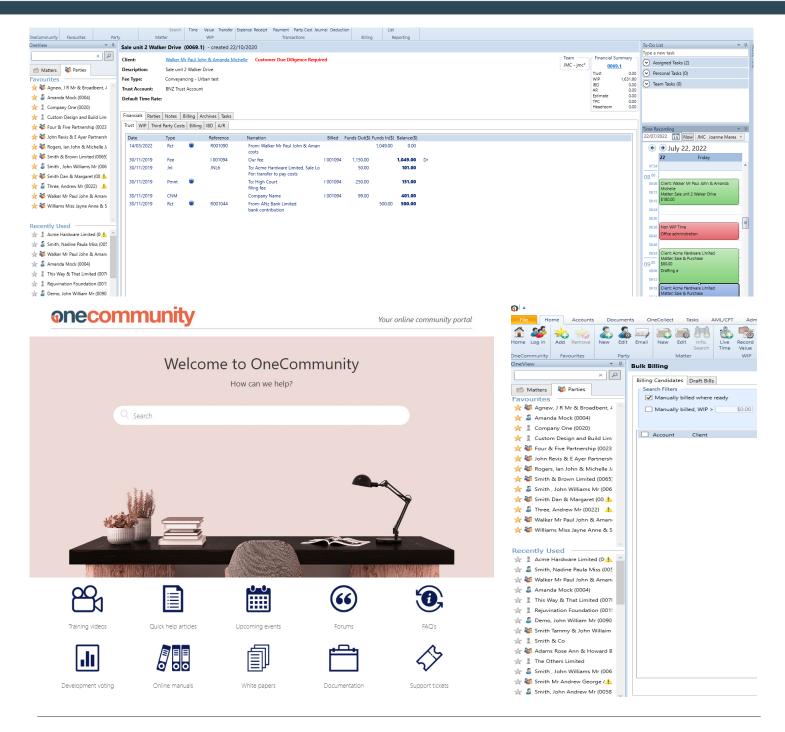

#### **IMAGE TOP**

OnePractice screen showing OneView search (left), client and matter information (centre) and time recording (right).

#### **BELOW LEFT**

OneCommunity knowledge base and community space, available a single click from the OnePractice software. This module is free to all users, and includes event invites, training videos, manuals, development voting and more.

#### **BELOW RIGHT**

The OneView search function in action.